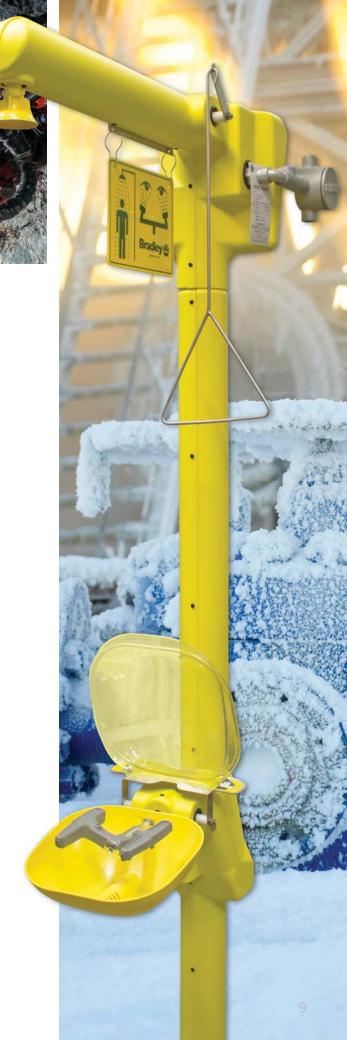

### SAFETY FIXTURES

As the globally-specified leader in **drench shower and eyewash fixtures**, Bradley offers innovative, unique product solutions designed to keep employees safe and free from injury. These emergency fixtures are durable enough for the most extreme environments on earth, such as petrochemical facilities, oil and gas refineries, offshore rigs, power plants, manufacturing facilities, mines, aerospace and defense environments.

Bradley eye and facewashes with Halo™ technology surround you with the fastest, most effective relief in the industry. Bradley drench showers with SpinTec™ showerheads help protect employees with the most thorough removal of contaminants in the industry. Portable eye/face washes provide ANSI-required tepid water to locations without plumbed water.

- Halo<sup>™</sup> technology provides 85% facial coverage and 20% better coverage – best in the industry
- ANSI/ISEA Z358.1 certified models
- European EN 15154-1 and 15154-2 certified models
- AS/NZS4775:2007 and AS4020 certified models
- Freeze protection

- Bradtect<sup>™</sup> safety yellow or all-stainless steel models
- Combination drench shower and eye/face washes
- Pedestal or wall-mounted eye and eye/face washes
- Portable models for areas without plumbed water
- Skid system for mobile applications