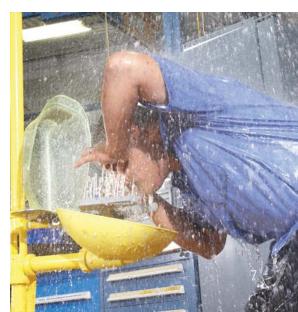

### SAFETY FIXTURES

As the globally-specified leader in **drench shower and eyewash fixtures**, Bradley offers innovative, unique product solutions designed to keep employees safe and free from injury. These emergency fixtures are durable enough for the most extreme environments on earth, such as petrochemical facilities, oil and gas refineries, offshore rigs, power plants, manufacturing facilities, mines, aerospace and defense environments.

Bradley eye and facewashes with Halo™ technology surround you with the fastest, most effective relief in the industry. Bradley drench showers with SpinTec™ showerheads help protect employees with the most thorough removal of contaminants in the industry. Portable eye/face washes provide ANSI-required tepid water to locations without plumbed water.

- Halo<sup>™</sup> technology provides 85% facial coverage and 20% better coverage – best in the industry
- ANSI/ISEA Z358.1 certified models
- European EN 15154-1 and 15154-2 certified models
- AS/NZS4775:2007 and AS4020 certified models
- Freeze protection