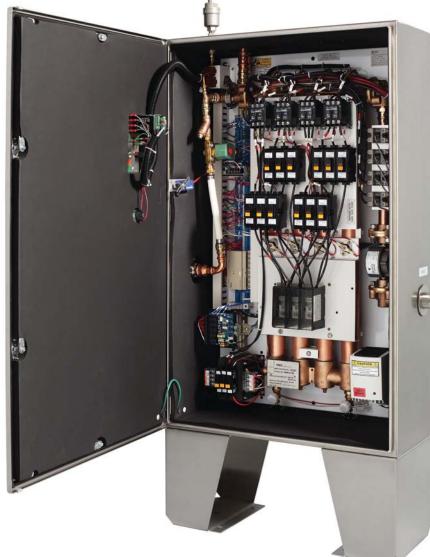

# KELTECH® ELECTRIC TANKLESS WATER HEATERS

Like all Bradley products, **Keltech® electric tankless water heaters** are built to the toughest standards. Keltech heaters provide hot water on demand, saving water and energy. Unlike boiler systems that generate and maintain temperature 24 hours, seven days per week, Keltech heaters save energy by heating water only when necessary, and innovative controllers are fully modulating meaning only actual kilowatts needed are used. Keltech heaters are the only electric tankless heaters registered with the National Board and certified with the HLW stamp.

- Safety models meet ANSI Z358.1 standards and TepidGuard™ discharge actively and passively protects the water temperature inside the unit
- Easy installation only one electrical connection and water is required
- No tanks, anodes or softeners to maintain
- Save space and energy
- Skid systems for unique water heating applications
- Portable options offer greater flexibility and emergency back-up solutions

Keltech SNA Series with optional ENHT30 & NEMA 4X stainless steel enclosure