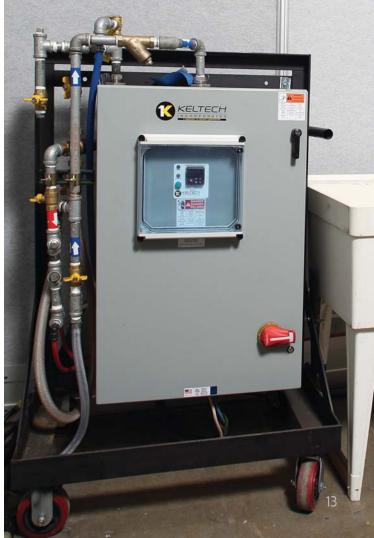

# KELTECH® ELECTRIC TANKLESS WATER HEATERS

Like all Bradley products, **Keltech® electric tankless water heaters** are built to the toughest standards. Keltech heaters provide hot water on demand, saving water and energy. Unlike boiler systems that generate and maintain temperature 24 hours, seven days per week, Keltech heaters save energy by heating water only when necessary, and innovative controllers are fully modulating meaning only actual kilowatts needed are used. Keltech heaters are the only electric tankless heaters registered with the National Board and certified with the HLW stamp.

- Safety models meet ANSI Z358.1 standards and TepidGuard™ discharge actively and passively protects the water temperature inside the unit
- Easy installation only one electrical connection and water is required
- No tanks, anodes or softeners to maintain
- Save space and energy
- Skid systems for unique water heating applications
- Portable options offer greater flexibility and emergency back-up solutions

Keltech SNA Series with optional ENHT30 & NEMA 4X stainless steel enclosure