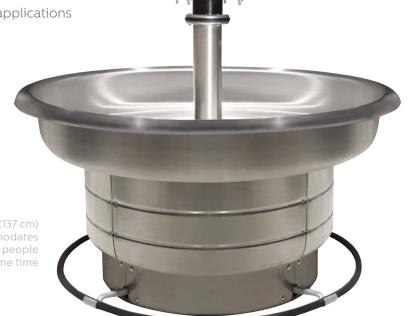

# Washfountains for the toughest environments

Bradley invented the **Washfountain** in 1921 and has more than 1 million installations worldwide. Made of heavy-duty materials to handle the toughest industrial applications that require hand and arm washing, Bradley washfountains are durable, vandal-resistant and low-maintenance.

Bradley washfountains handle high traffic hand-washing applications by serving more users in less space, making them the perfect choice for heavy-duty applications.

WF2708 54" (137 cm) bowl accommodates up to eight people at the same time