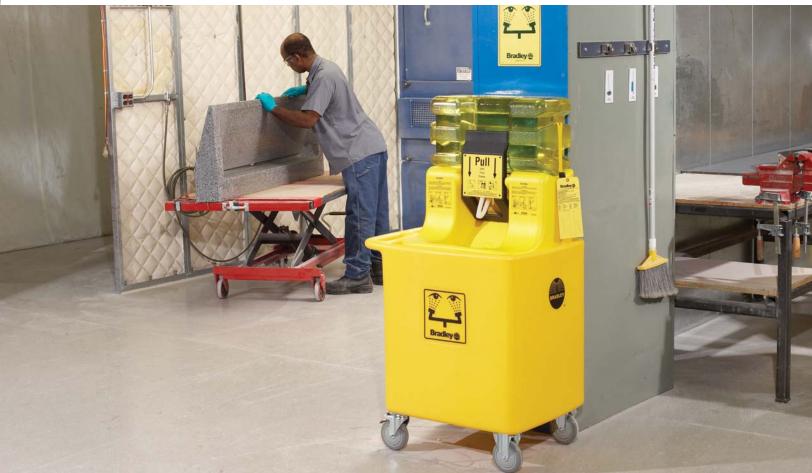

Bradley eye and facewashes with Halo™ technology surround you with the fastest, most effective relief in the industry. Bradley drench showers with SpinTec™ showerheads help protect employees with the most thorough removal of contaminants in the industry. Portable eye/face washes provide ANSI-required tepid water to locations without plumbed water.

- Bradtect<sup>™</sup> safety yellow or all-stainless steel models
- Combination drench shower and eye/face washes
- Pedestal or wall-mounted eye and eye/face washes
- Portable models for areas without plumbed water
- Skid system for mobile applications