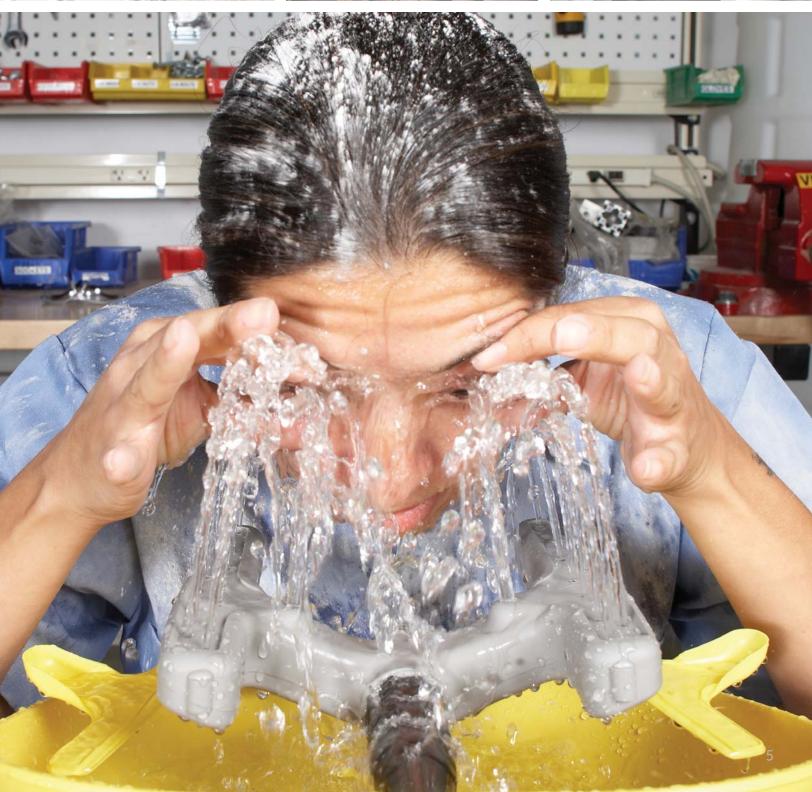

### SAFETY FIXTURES

As the globally-specified leader in **drench shower and eyewash fixtures**, Bradley offers innovative, unique product solutions designed to keep employees safe and free from injury. These emergency fixtures are durable enough for the most extreme environments on earth, such as petrochemical facilities, oil and gas refineries, offshore rigs, power plants, manufacturing facilities, mines, aerospace and defense environments.

Bradley eye and facewashes with Halo™ technology surround you with the fastest, most effective relief in the industry. Bradley drench showers with SpinTec™ showerheads help protect employees with the most thorough removal of contaminants in the industry. Portable eye/face washes provide ANSI-required tepid water to locations without plumbed water.

- Halo<sup>™</sup> technology provides 85% facial coverage and 20% better coverage – best in the industry
- ANSI/ISEA Z358.1 certified models
- European EN 15154-1 and 15154-2 certified models
- AS/NZS4775:2007 and AS4020 certified models
- Freeze protection