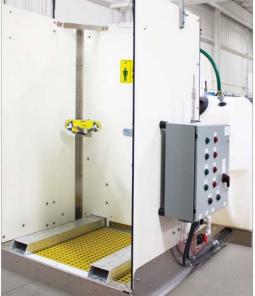

# **ENCLOSED SAFETY SHOWERS**

# Extreme safety. Fast relief.

Give your employees a safe work experience, no matter where the job takes them. Bradley's **Enclosed Safety Showers** protect your people by providing privacy and delivering warm water, warm ambient temperature and a shelter from the elements. They can withstand seismic activity, hurricane-force winds and highly corrosive environments in petrochemical facilities, oil and gas refineries, nuclear and power plants, mines, and other industrial applications.

- Outdoor, indoor and self-contained units available
- Certified to ANSI/ISEA Z358.1, UL, CEC and NEC Codes
- Designed for use in hazardous locations