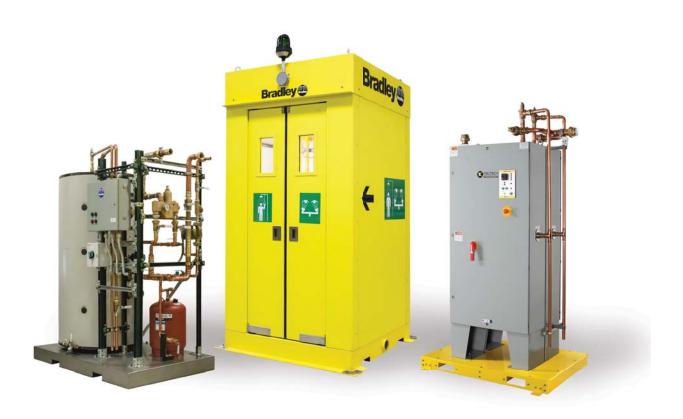

# KELTECH® ELECTRIC TANKLESS WATER HEATERS

Like all Bradley products, **Keltech® electric tankless water heaters** are built to the toughest standards. Keltech heaters provide hot water on demand, saving water and energy. Unlike boiler systems that generate and maintain temperature 24 hours, seven days per week, Keltech heaters save energy by heating water only when necessary, and innovative controllers are fully modulating meaning only actual kilowatts needed are used. Keltech heaters are the only electric tankless heaters registered with the National Board and certified with the HLW stamp.

- Safety models meet ANSI Z358.1 standards and TepidGuard™ discharge actively and passively protects the water temperature inside the unit
- Easy installation only one electrical connection and water is required
- No tanks, anodes or softeners to maintain
- Save space and energy
- Skid systems for unique water heating applications
- Portable options offer greater flexibility and emergency back-up solutions

Bradley offers a complete range of efficient and reliable plumbing products for tempering water and liquid processing that can be bundled or pre-assembled to meet specific application requirements. Products feature Bradley's expansive line of Emergency Safety Fixtures featuring Halo™ technology, Enclosed Safety Showers, Keltech® Electric Water Tankless Heaters and Navigator® Thermostatic Mixing Valves − all of which are built for the most challenging industrial situations.