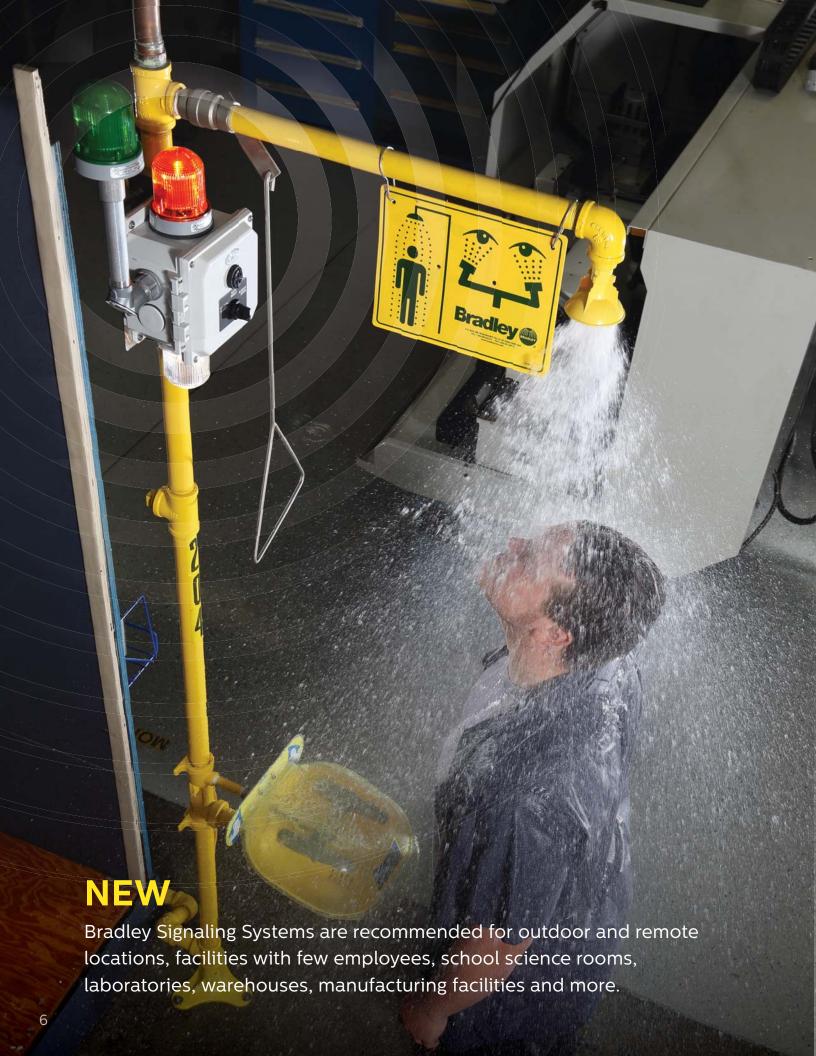

# Extreme safety. Fast relief.

Give your employees a safe work experience, no matter where the job takes them. Bradley's **Enclosed Safety Showers** protect your people by providing privacy and delivering warm water, warm ambient temperature and a shelter from the elements. They can withstand seismic activity, hurricane-force winds and highly corrosive environments in petrochemical facilities, oil and gas refineries, nuclear and power plants, mines, and other industrial applications.

- Outdoor, indoor and self-contained units available
- Certified to ANSI/ISEA Z358.1, UL, CEC and NEC Codes
- Designed for use in hazardous locations

# NEW HEAT TRACE SHOWER WITH #Halo TECHNOLOGY

Bradley's new S19304 Series Heat Trace Showers are engineered to ensure water doesn't freeze in the fixture. These durable freeze protected showers help keep employees safe in extreme, frigid environments and are the best choice for the toughest industrial applications – install outdoors at petrochemical facilities, offshore platforms, oil and gas refineries, power generation plants, mines, and more.

- General area and hazardous location models
- Freeze protection down to -50°F (-46°C)
- Certified to ANSI/ISEA Z358.1 and cCSAus listed
- NEMA 4X standard