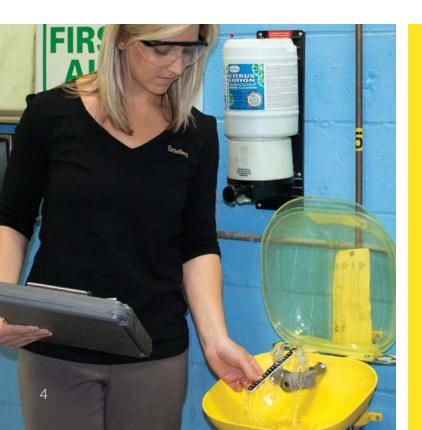

### SAFETY FIXTURES

As the globally-specified leader in **drench shower and eyewash fixtures**, Bradley offers innovative, unique product solutions designed to keep employees safe and free from injury. These emergency fixtures are durable enough for the most extreme environments on earth, such as petrochemical facilities, oil and gas refineries, offshore rigs, power plants, manufacturing facilities, mines, aerospace and defense environments.

# Extreme safety. Fast relief.

Give your employees a safe work experience, no matter where the job takes them. Bradley's **Enclosed Safety Showers** protect your people by providing privacy and delivering warm water, warm ambient temperature and a shelter from the elements. They can withstand seismic activity, hurricane-force winds and highly corrosive environments in petrochemical facilities, oil and gas refineries, nuclear and power plants, mines, and other industrial applications.

# NEW HEAT TRACE SHOWER WITH #Halo TECHNOLOGY

Bradley's new S19304 Series Heat Trace Showers are engineered to ensure water doesn't freeze in the fixture. These durable freeze protected showers help keep employees safe in extreme, frigid environments and are the best choice for the toughest industrial applications – install outdoors at petrochemical facilities, offshore platforms, oil and gas refineries, power generation plants, mines, and more.