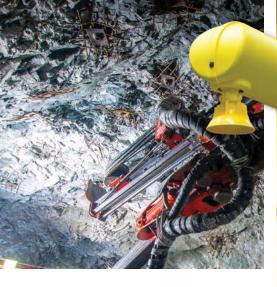

### SAFETY FIXTURES

As the globally-specified leader in **drench shower and eyewash fixtures**, Bradley offers innovative, unique product solutions designed to keep employees safe and free from injury. These emergency fixtures are durable enough for the most extreme environments on earth, such as petrochemical facilities, oil and gas refineries, offshore rigs, power plants, manufacturing facilities, mines, aerospace and defense environments.

# NEW HEAT TRACE SHOWER WITH #Halo TECHNOLOGY

Bradley's new S19304 Series Heat Trace Showers are engineered to ensure water doesn't freeze in the fixture. These durable freeze protected showers help keep employees safe in extreme, frigid environments and are the best choice for the toughest industrial applications – install outdoors at petrochemical facilities, offshore platforms, oil and gas refineries, power generation plants, mines, and more.