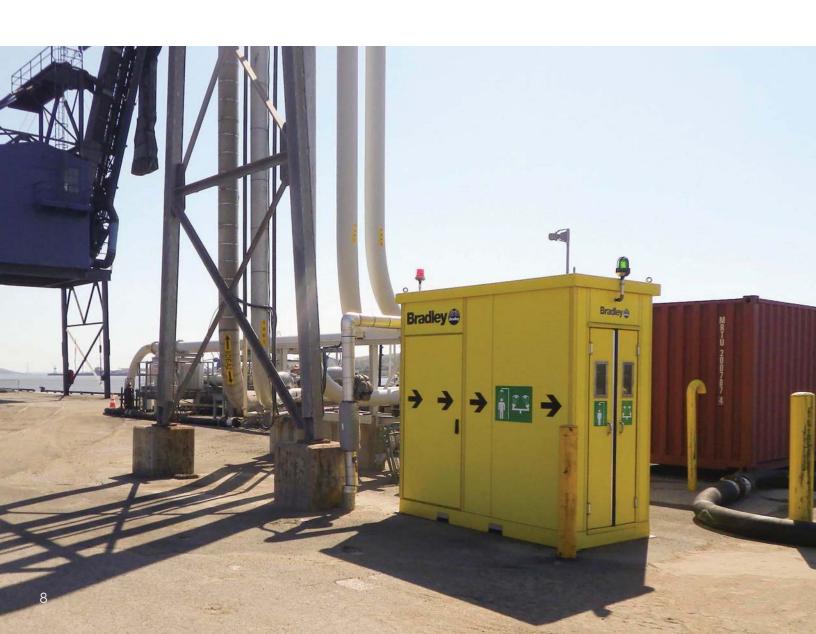

# Extreme safety. Fast relief.

Give your employees a safe work experience, no matter where the job takes them. Bradley's **Enclosed Safety Showers** protect your people by providing privacy and delivering warm water, warm ambient temperature and a shelter from the elements. They can withstand seismic activity, hurricane-force winds and highly corrosive environments in petrochemical facilities, oil and gas refineries, nuclear and power plants, mines, and other industrial applications.

- Outdoor, indoor and self-contained units available
- Certified to ANSI/ISEA Z358.1, UL, CEC and NEC Codes
- Designed for use in hazardous locations

# NEW HEAT TRACE SHOWER WITH #Halo TECHNOLOGY

Bradley's new S19304 Series Heat Trace Showers are engineered to ensure water doesn't freeze in the fixture. These durable freeze protected showers help keep employees safe in extreme, frigid environments and are the best choice for the toughest industrial applications – install outdoors at petrochemical facilities, offshore platforms, oil and gas refineries, power generation plants, mines, and more.