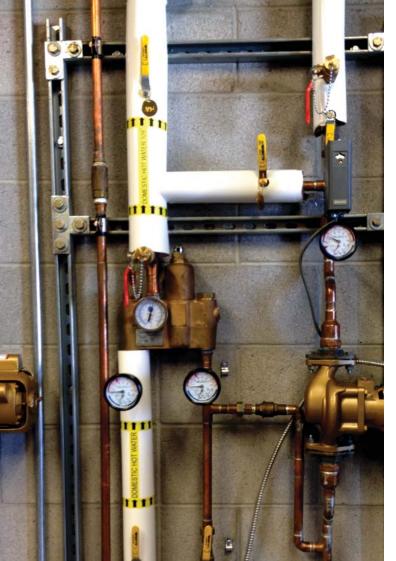

# NAVIGATOR® THERMOSTATIC MIXING VALVES

Bradley's complete line of **Navigator® Thermostatic Mixing Valves** meets your flow and temperature requirements for any job specifications.

- Precise temperature control
- Backed by a 10-year warranty
- Fewer connections and universal mounting capability for reduced installation time
- Positive shutoff of hot supply when cold supply is lost
- Third party certified to ASSE Standards
- Lead-free

#### **Tepid water for Safety Fixtures**

A full line of emergency fixture valves provides tepid water as required by ANSI 358.1 to eye/face wash, drench shower and combination drench shower and eye/face wash units. Valves include scald protection and internal cold water bypass to provide cold water if hot runs out.

#### High demand? Low demand? No problem.

Our high-low valves use a single valve design to control water temperatures during both high demand and low demand. These valves can be used at the main water source or in remote locations such as a locker room.

#### **Recirculation Systems**

Navigator recirculation systems offer a complete hot water recirculation system designed and built specifically for your application. Pre-assembled and pre-tested with all the components you need in the proper location ensures a simple and smooth installation.