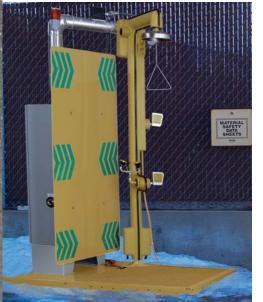

# **ENCLOSED SAFETY SHOWERS**

# Extreme safety. Fast relief.

Give your employees a safe work experience, no matter where the job takes them. Bradley's **Enclosed Safety Showers** protect your people by providing privacy and delivering warm water, warm ambient temperature and a shelter from the elements. They can withstand seismic activity, hurricane-force winds and highly corrosive environments in petrochemical facilities, oil and gas refineries, nuclear and power plants, mines, and other industrial applications.

- Outdoor, indoor and self-contained units available
- Certified to ANSI/ISEA Z358.1, UL, CEC and NEC Codes
- Designed for use in hazardous locations