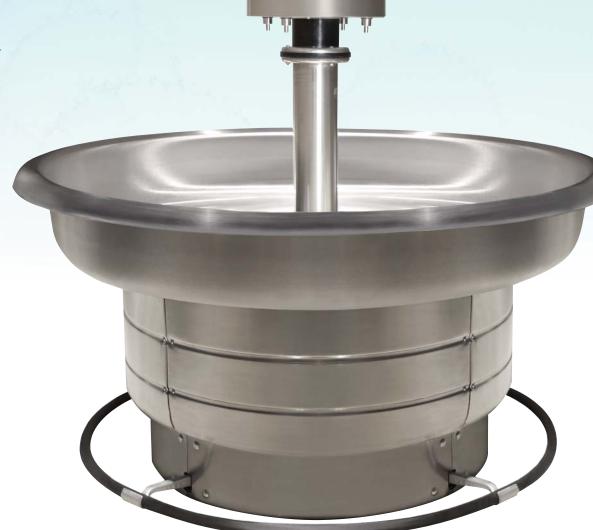

# Washfountains for the toughest environments

Bradley invented the **Washfountain** in 1921 and has more than 1 million installations worldwide. Made of heavy-duty materials to handle the toughest industrial applications that require hand and arm washing, Bradley washfountains are durable, vandal-resistant and low-maintenance.

Bradley washfountains handle high traffic hand-washing applications by serving more users in less space, making them the perfect choice for heavy-duty applications.

WF2708 54" (137 cm) bowl accommodates up to eight people at the same time