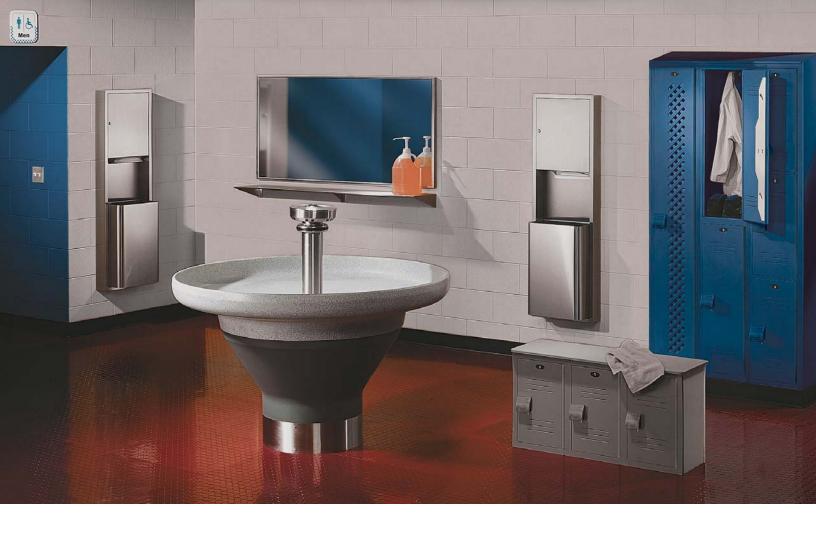

# WASH ROOMS AND LOCKER ROOMS

# Washfountains for the toughest environments

Bradley invented the **Washfountain** in 1921 and has more than 1 million installations worldwide. Made of heavy-duty materials to handle the toughest industrial applications that require hand and arm washing, Bradley washfountains are durable, vandal-resistant and low-maintenance.

Bradley washfountains handle high traffic hand-washing applications by serving more users in less space, making them the perfect choice for heavy-duty applications.

WF2708 54" (137 cm) bowl accommodates up to eight people at the same time

# Lenox® Lockers

Solve metal locker maintenance and repair issues with **Lenox® Plastic Lockers**. Whether in a high-humidity locker room or high-traffic hallway, these lockers stand up to the toughest conditions.