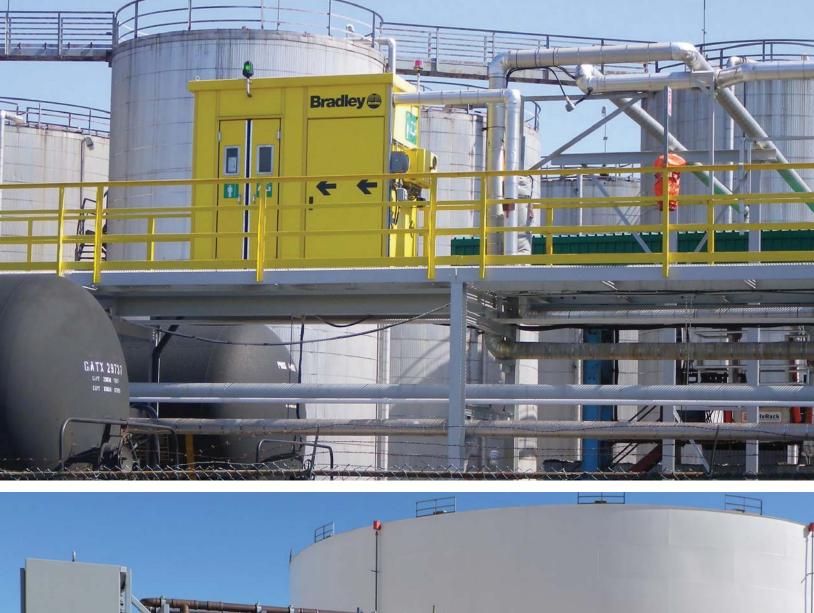

# **ENCLOSED SAFETY SHOWERS**

# Extreme safety. Fast relief.

Give your employees a safe work experience, no matter where the job takes them. Bradley's **Enclosed Safety Showers** protect your people by providing privacy and delivering warm water, warm ambient temperature and a shelter from the elements. They can withstand seismic activity, hurricane-force winds and highly corrosive environments in petrochemical facilities, oil and gas refineries, nuclear and power plants, mines, and other industrial applications.

- Outdoor, indoor and self-contained units available
- Certified to ANSI/ISEA Z358.1, UL, CEC and NEC Codes
- Designed for use in hazardous locations