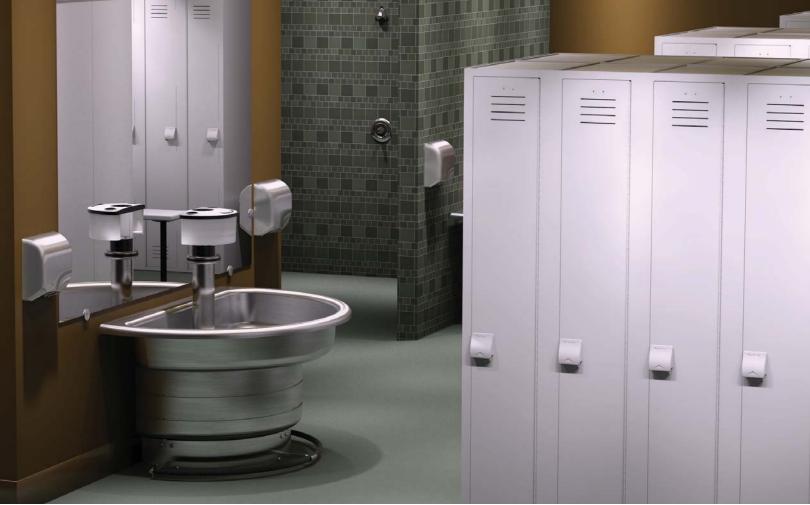

# WASH ROOMS AND LOCKER ROOMS

# Washfountains for the toughest environments

Bradley invented the **Washfountain** in 1921 and has more than 1 million installations worldwide. Made of heavy-duty materials to handle the toughest industrial applications that require hand and arm washing, Bradley washfountains are durable, vandal-resistant and low-maintenance.

# Lenox® Lockers

Solve metal locker maintenance and repair issues with **Lenox® Plastic Lockers**. Whether in a high-humidity locker room or high-traffic hallway, these lockers stand up to the toughest conditions.