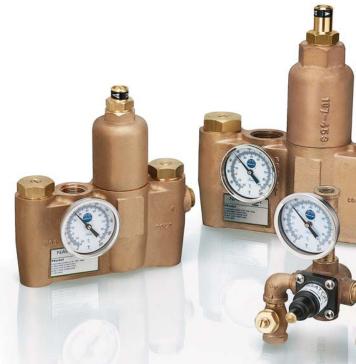

# NAVIGATOR® THERMOSTATIC MIXING VALVES

Bradley's complete line of **Navigator® Thermostatic Mixing Valves** meets your flow and temperature requirements for any job specifications.

- Precise temperature control
- Backed by a 10-year warranty
- Fewer connections and universal mounting capability for reduced installation time
- Positive shutoff of hot supply when cold supply is lost
- Third party certified to ASSE Standards
- Lead-free

#### **Tepid water for Safety Fixtures**

A full line of emergency fixture valves provides tepid water as required by ANSI 358.1 to eye/face wash, drench shower and combination drench shower and eye/face wash units. Valves include scald protection and internal cold water bypass to provide cold water if hot runs out.

#### High demand? Low demand? No problem.

Our high-low valves use a single valve design to control water temperatures during both high demand and low demand. These valves can be used at the main water source or in remote locations such as a locker room.

#### **Recirculation Systems**

Navigator recirculation systems offer a complete hot water recirculation system designed and built specifically for your application. Pre-assembled and pre-tested with all the components you need in the proper location ensures a simple and smooth installation.

Emergency Thermostatic Mixing Valve Models